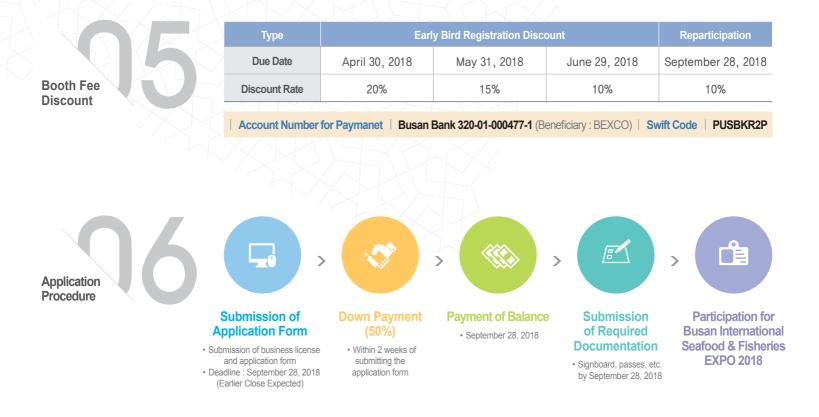

#### Exhibition Overview

| Title                     | Busan International Seafood & Fisheries EXPO 2018 [BISFE 2018]                                                                                       |
|---------------------------|------------------------------------------------------------------------------------------------------------------------------------------------------|
| Dates                     | Oct. 31 (Wed) ► Nov. 2(Fri), 2018, 3 Days / 10:00 ~ 17:00                                                                                            |
| Venue                     | Hall 1/2/3A, Exhibition Center I, BEXCO                                                                                                              |
| Figure                    | 410 exhibitors, 950 booths from 22 countries                                                                                                         |
| Host                      | Busan Metropolitan City                                                                                                                              |
| Organizers                | BEXCO, Korea Fishery Trade Association, National Federation of Fisheries Cooperatives, KOTRA                                                         |
| Supporters                | Ministry of Oceans and Fisheries, Ministry of Trade, Industry and Energy,<br>Korea Fisheries Associations, and Korea Overseas Fisheries Associations |
|                           |                                                                                                                                                      |
| International<br>Events   | Overseas Exhibitor Industrial Tour, Overseas Buyer Industrial Tour,<br>Business Matching Program, Fisheries Product Sourcing Fair, etc               |
| Symposium                 | KOFFST International Conference                                                                                                                      |
| Seminars and<br>Workshops | The Korean Aquaculture Workshop, Busan Fisheries Policy Forum, Dietitian Workshop, etc.                                                              |
| Fringe<br>Programs        | New Product Promotion, Seafood Cooking Contest                                                                                                       |
| Concurrent<br>Events      | Metropolitan City Fisheries Administration Committe Provisional Marketing                                                                            |
|                           |                                                                                                                                                      |