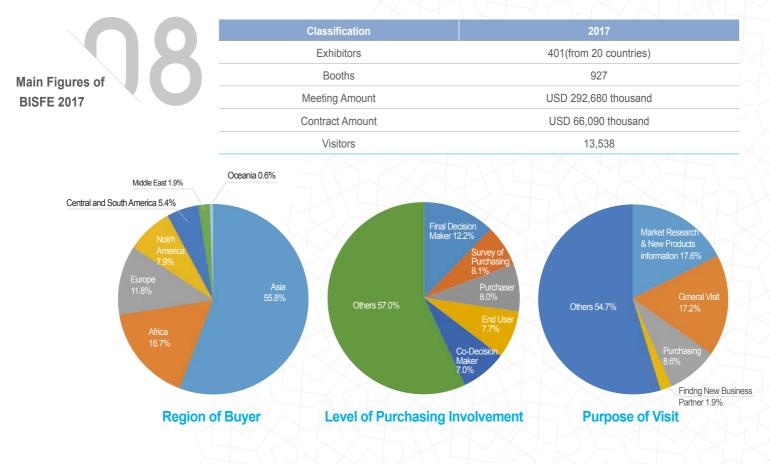

#### BISFE 2017 Report

| Title                    | Busan International Seafood & Fisheries EXPO 2017                                                                                                                                                                                                                                             |
|--------------------------|-----------------------------------------------------------------------------------------------------------------------------------------------------------------------------------------------------------------------------------------------------------------------------------------------|
| Dates                    | Nov. 8[Wed] ~ 10[Fri], 2017, 3Days                                                                                                                                                                                                                                                            |
| Venue                    | Hall 1/2/3A, Exhibition Center I, BEXCO (22,090 m <sup>2</sup> )                                                                                                                                                                                                                              |
| Size                     | 401 Exhibitors, 927 booths from 20 countries                                                                                                                                                                                                                                                  |
| Host                     | Busan Metropolitan City                                                                                                                                                                                                                                                                       |
| Organizers               | BEXCO, Korea Fishery Trade Association, National Federation of Fisheries Cooperatives, KOTRA                                                                                                                                                                                                  |
| Supporters               | Ministry of Oceans and Fisheries, Ministry of Trade, Industry and Energy, Korea Fisheries<br>Associations, Korea Overseas Fisheries Associations                                                                                                                                              |
| Concurrent<br>Events     | Opening Ceremony, Fishery Product Internet Shopping Mall Presentation, Tuna Dissection Show, Chinses Chef Yeo Gyeong-rae's Cooking Show, 2017 Self-Managing Fisheries Community Contest                                                                                                       |
| International<br>Events  | 2017 Second-half Overseas Buyer Business Meeting, 2017 BISFE Foreign Buyer Business Meeting,<br>Creative fisheries Product Sourcing Fair, Korean Buyer Business Meeting, Overseas Exhibitor<br>industrial Tour, Overseas Buyer Industrial Tour Conference &Seminar Aquatic Science Conference |
| Academic<br>Event        | KOFFST International Conference 2017                                                                                                                                                                                                                                                          |
| Seminar &<br>Workshop    | The Korean Aquaculture Workshop 2017, Busan Fisheries Policy Forum, 2017 Dietitian Workshop                                                                                                                                                                                                   |
| Exhibition<br>Categories | Seafood, Seafood Processing & Equipment, Marine Bio Technology                                                                                                                                                                                                                                |
|                          |                                                                                                                                                                                                                                                                                               |